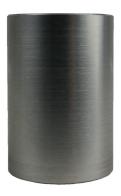

### **DESCRIPTION**

ESD Safe Hose Adapter

#### **DIMENSIONS**

Overall Length: 2" 1.36" O.D., 1.22" I.D.

#### **MATERIAL**

Aluminum